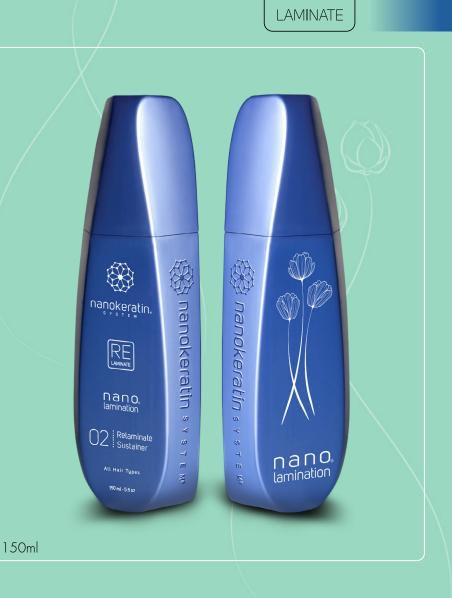

## Relaminate Sustainer

### All Hair Types

Rlaminate Sustainer for All Hair Types comprises highly substantive particles performing Enzyme alike affinity to hair structure and enabling hair to recuperate itself by performing the followings:

- Forming outer layer to construct outer foundation and insulate hair fibre against damaging environmental sources as humidity, salty water and UV rays, providing anti-dryness protection under heat and making it elastic
- Light smoothing using heating sources as sunrays, blow drier and flat iron
- Speeding up drying time
- Enhancing shine
- Detangling and reducing friction between hair strands for freedom of movement

**Claims:** perfect hair fibre, healthy, toned, smooth, elastic, soft, humidity-proof, static and frizz controlled, intensified natural shine and colour vibrancy, easily designed and manageable