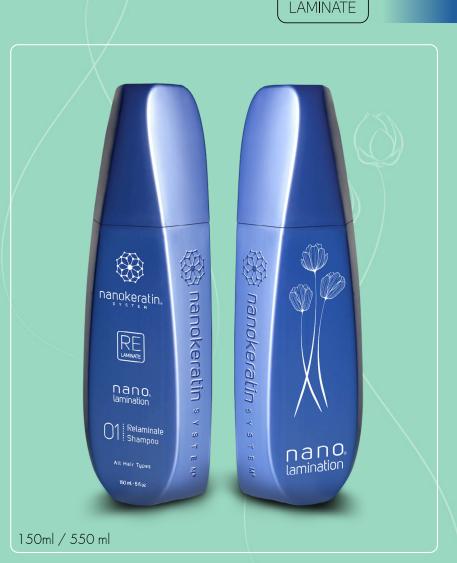

## Relaminate Shampoo

### All Hair Types

Relaminate Shampoo for All Types Hair comprises highly substantive particles performing Enzyme alike affinity to hair structure and enabling hair to recuperate itself by performing the followings:

- Gentle and effective cleansing of hair and scalp
- Balancing and refreshing hair and scalp keeping their natural pH
- Enhancing colour shine, prolonging colour retention and keeping colour from fading
- Detangling and reducing friction between hair strands for freedom of movement and improving combability

**Claims:** healthy, toned, elastic, soft, fresh, light, static and frizz controlled, luminous, intensified natural shine and colour vibrancy