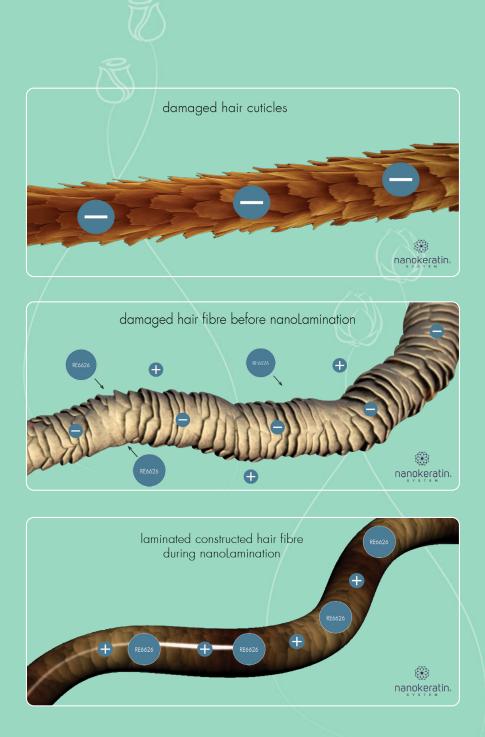

### All Hair Types

Relaminate Restructurer for All Hair Types comprises highly substantive particles performing Enzyme alike affinity to hair structure for a Bond Reformation nanoLamination treatment by performing the followings:

- Cross linking separated hair bonds as Di-sulphide (Sulphur) & Van der Waals, creating new bonds, multiplying and stabilizing existing bonds as well as restructuring all bonds to a new formation for a smooth hair
- Reforming hair fibre texture to smooth
- Forming solid inner layer to seal natural nourishing nutrients inside hair fibre enabling enhanced inner fluent nourishment from roots to tips so hair recuperates itself from the inside
- Forming outer layer to construct outer foundation and insulate hair fibre against damaging environmental sources as humidity, salty water and UV rays
- Reducing friction between hair strands for freedom of movement
- Knitting hair fibre back to its hydrophobic state implementing Lotus Effect of minimizing water & dirt adhesion

#### MNSP4868 - Hair Lamination

Relaminate comprises highly substantive particles performing Enzyme alike affinity to hair structure to enable hair recuperating itself and for hair lamination.

#### CLAIMS:

- Hair lamination based on cross linking and creating all hair bondsas Di-sulphide (Sulphur) & Van der Waals as well as restructuring them
- Constructing inner foundation
- Constructing outer foundation