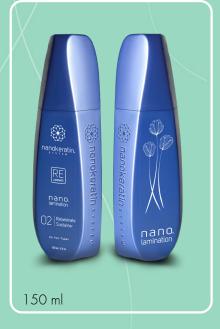

#### Relaminate Restructurer

Relaminate Restructurer for All Hair Types to be applied in salon for swift Bond Reformation nanoLamination restructuring hair bonds for soft & smooth hair fibres. New technology & formula comprising highly substantive nano polymers performing affinity to hair structure to ensure ultimate recuperation & reconstruction during a swift nanoLamination as follows: correcting the cross-sectional shape of hair to make it smooth and undistorted, supporting the self-restorative functions of hair forming outer layer to construct hair outer & inner foundation by closing open cuticle layer and sealing natural nourishing nutrients inside hair fibre to enable enhanced inner fluent nourishment from roots to ends and self healing, insulating hair fibre against damaging environmental sources as humidity, salty water and UV rays, providing anti-dryness protection under heat, light smoothing using heating sources as sunrays, blow drier and flat iron, speeding up drying time, enhancingshine, creating hair that is supple and resilient, detangling and reducing friction between hair strands for freedom of movement, enhancing colour shine, prolonging colour retention and keeping colour from fading, resulting perfect hair fibre, healthy, toned, smooth, elastic, soft, humidity-proof, static and frizz controlled intensified natural shine and radiant colour vibrancy, easily designed and manageable