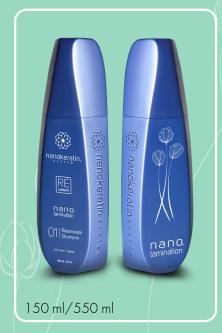

### Relaminate Shampoo

Relaminate Shampoo for All Hair Types gently and effectively cleanses hair and scalp as well as balancing and refreshing them keeping their natural pH. It enhances colour shine, prolongs colour retention and keeps colour from fading. It also detangles and reduces friction between hair strands for freedom of movement and improved combability so hair is healthy, toned, elastic, soft, fresh, light, static and frizz controlled, luminous having intensified natural shine and colour vibrancy