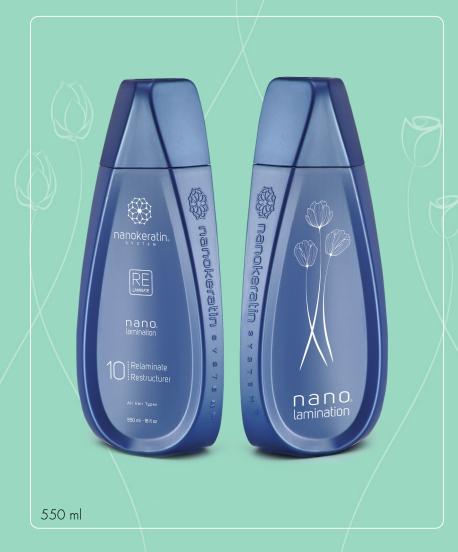

#### Relaminate Restructurer

Relaminate Restructurer for All Hair Types to be applied in salon for swift Bond Reformation nanoLamination restructuring hair bonds for soft & smooth hair fibres. New technology & formula comprising highly substantive nano polymers performing affinity to hair structure to ensure ultimate recuperation & reconstruction during a swift nanoLamination as follows: correcting the cross-sectional shape of hair to make it smooth and undistorted, supporting the self-restorative functions of hair forming outer layer to construct hair outer & inner foundation by closing open cuticle layer and sealing natural nourishing nutrients inside hair fibre to enable enhanced inner fluent nourishment from roots to ends and self healing, insulating hair fibre against damaging environmental sources as humidity, salty water and UV rays, providing anti-dryness protection under heat, light smoothing using heating sources as sunrays, blow drier and flat iron, speeding up drying time, enhancingshine, creating hair that is supple and resilient, detangling and reducing friction between hair strands for freedom of movement, enhancing colour shine, prolonging colour retention and keeping colour from fading, resulting perfect hair fibre, healthy, toned, smooth, elastic, soft, humidity-proof, static and frizz controlled intensified natural shine and radiant colour vibrancy, easily designed and manageable