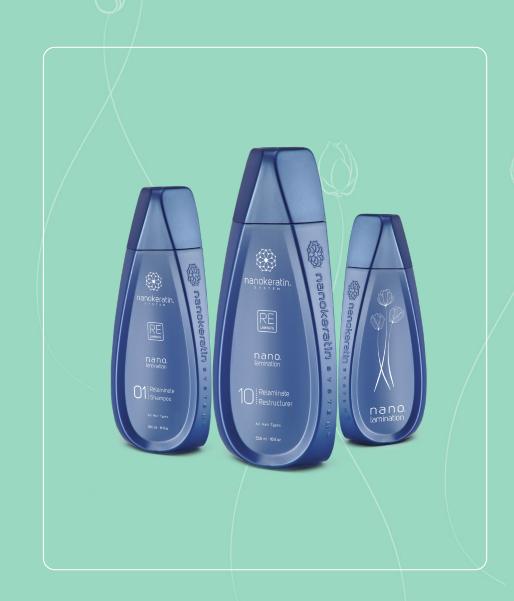

#### Relaminate Restructurer

Relaminate Restructurer for All Hair Types to be applied in salon for swift Bond Reformation nanoLamination restructuring hair bonds for soft & smooth hair fibres. New technology & formula comprising highly substantive nano polymers performing affinity to hair structure to ensure ultimate recuperation & reconstruction during a swift nanoLamination as follows: correcting the cross-sectional shape of hair to make it smooth and undistorted, supporting the self-restorative functions of hair forming outer layer to construct hair outer & inner foundation by closing open cuticle layer and sealing natural nourishing nutrients inside hair fibre to enable enhanced inner fluent nourishment from roots to ends and self healing, insulating hair fibre against damaging environmental sources as humidity, salty water and UV rays, providing anti-dryness protection under heat, light smoothing using heating sources as sunrays, blow drier and flat iron, speeding up drying time, enhancingshine, creating hair that is supple and resilient, detangling and reducing friction between hair strands for freedom of movement, enhancing colour shine, prolonging colour retention and keeping colour from fading, resulting perfect hair fibre, healthy, toned, smooth, elastic, soft, humidity-proof, static and frizz controlled intensified natural shine and radiant colour vibrancy, easily designed and manageable

### Relaminate Shampoo

Relaminate Shampoo for All Hair Types gently and effectively cleanses hair and scalp as well as balancing and refreshing them keeping their natural pH. It enhances colour shine, prolongs colour retention and keeps colour from fading. It also detangles and reduces friction between hair strands for freedom of movement and improved combability so hair is healthy, toned, elastic, soft, fresh, light, static and frizz controlled, luminous having intensified natural shine and colour vibrancy

### Relaminate Sustainer

Rlaminate Sustainer for All Hair Types insulates hair fibre against damaging environmental sources as humidity, salty water and UV rays, providing anti-dryness protection under heat and making it elastic. It lightly smoothes hair using heating sources as sunrays, blow dryer and flat iron as well as speeding up drying time and enhancing shine so hair is healthy, toned, smooth, elastic, soft, humidity-proof, static and frizz controlled, easily designed and manageable having intensified natural shine and colour vibrancy