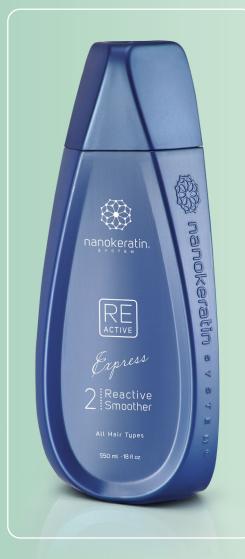

## Professional Reactive Smoother

Reactive Smoother for All Hair Types to be applied in salon for safe & swift Bond Reformation Treatment & Smoothing service restructuring hair bonds to a straight formation for soft & smooth hair fibres. It forms solid inner layer to seal natural nourishing nutrients inside hair fibre to enable enhanced inner fluent nourishment and self healing as well as outer layer to construct outer foundation and insulate hair fibre against damaging environmental sources. It reduces friction between hair strands for freedom of movement, enhances colour shine, prolongs colour retention and keeps colour from fading so hair is smooth, healthy, toned, elastic, easily designed and manageable as well as luminous having intensified natural shine and colour vibrancy.

550 ml / 280 ml