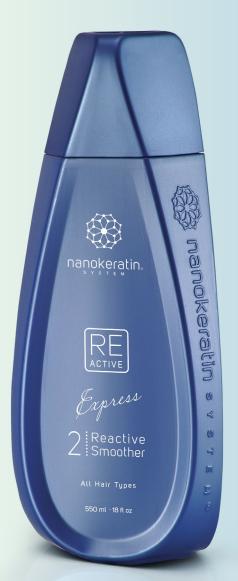

## Professional Reactive Smoother

Reactive Smoother for All Hair Types to be applied in salon for safe & swift Bond Reformation Treatment & Smoothing service restructuring hair bonds to a straight formation for soft & smooth hair fibres. It forms solid inner layer to seal natural nourishing nutrients inside hair fibre to enable enhanced inner fluent nourishment and self healing as well as outer layer to construct outer foundation and insulate hair fibre against damaging environmental sources. It reduces friction between hair strands for freedom of movement, enhances colour shine, prolongs colour retention and keeps colour from fading so hair is smooth, healthy, toned, elastic, easily designed and manageable as well as luminous having intensified natural shine and colour vibrancy.

550 ml / 280 ml